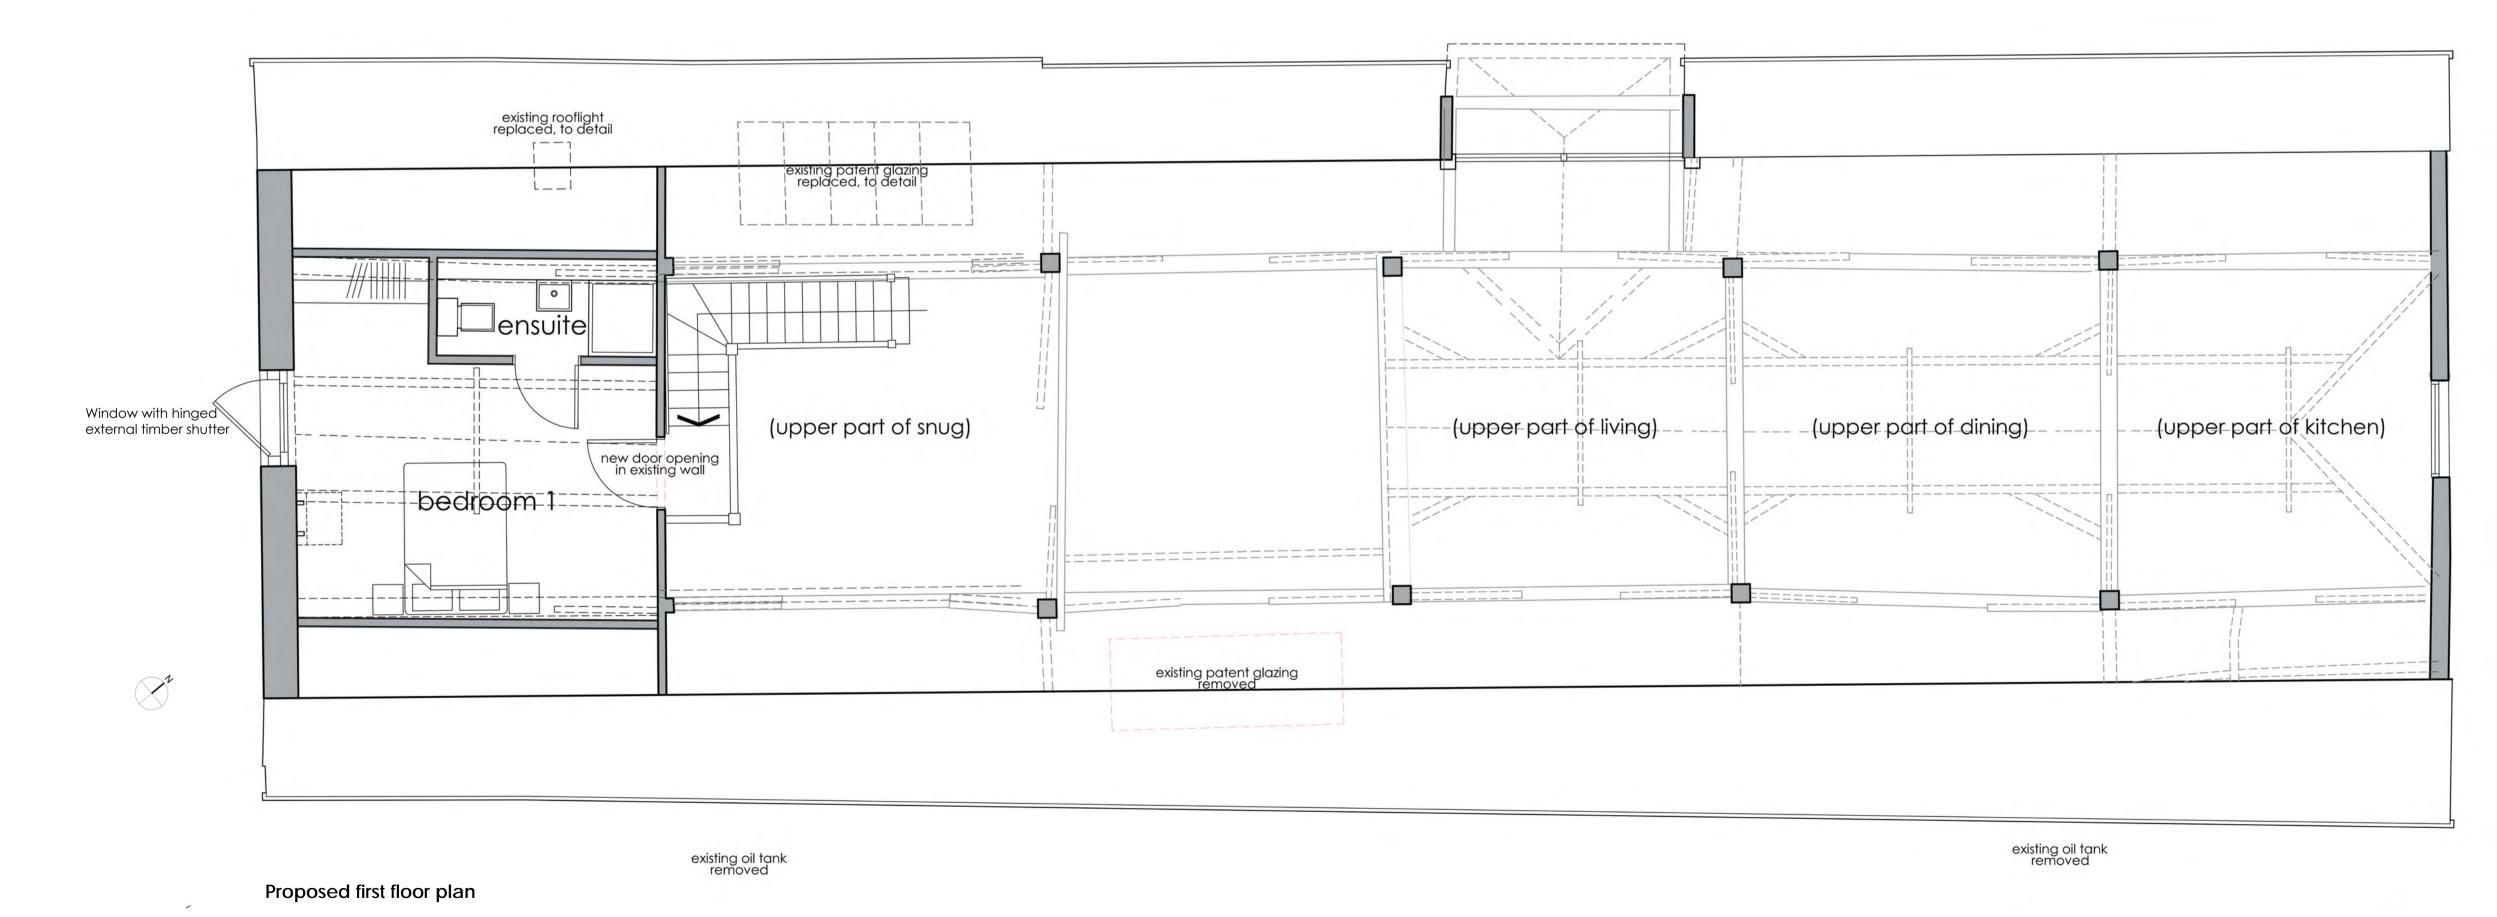

Proposed north-west elevation

0 5m

Barn1 - Proposed first floor plan & north-west elevation (Dwelling 1)

Proposed conversion of existing barns at Queen Court Farm, Water Lane, Ospringe

| ARCH         |   |
|--------------|---|
| ÍTECT<br>URF | _ |

Proposed conversion of existing barns at Queen Court Farm,
Water Lane, Ospringe

Clients Details

SHEPHERD
NEAME

Drawing Title

Barn1 - Proposed first floor plan & south-east elevation (Dwelling 1)

BIM Numbe

19.031