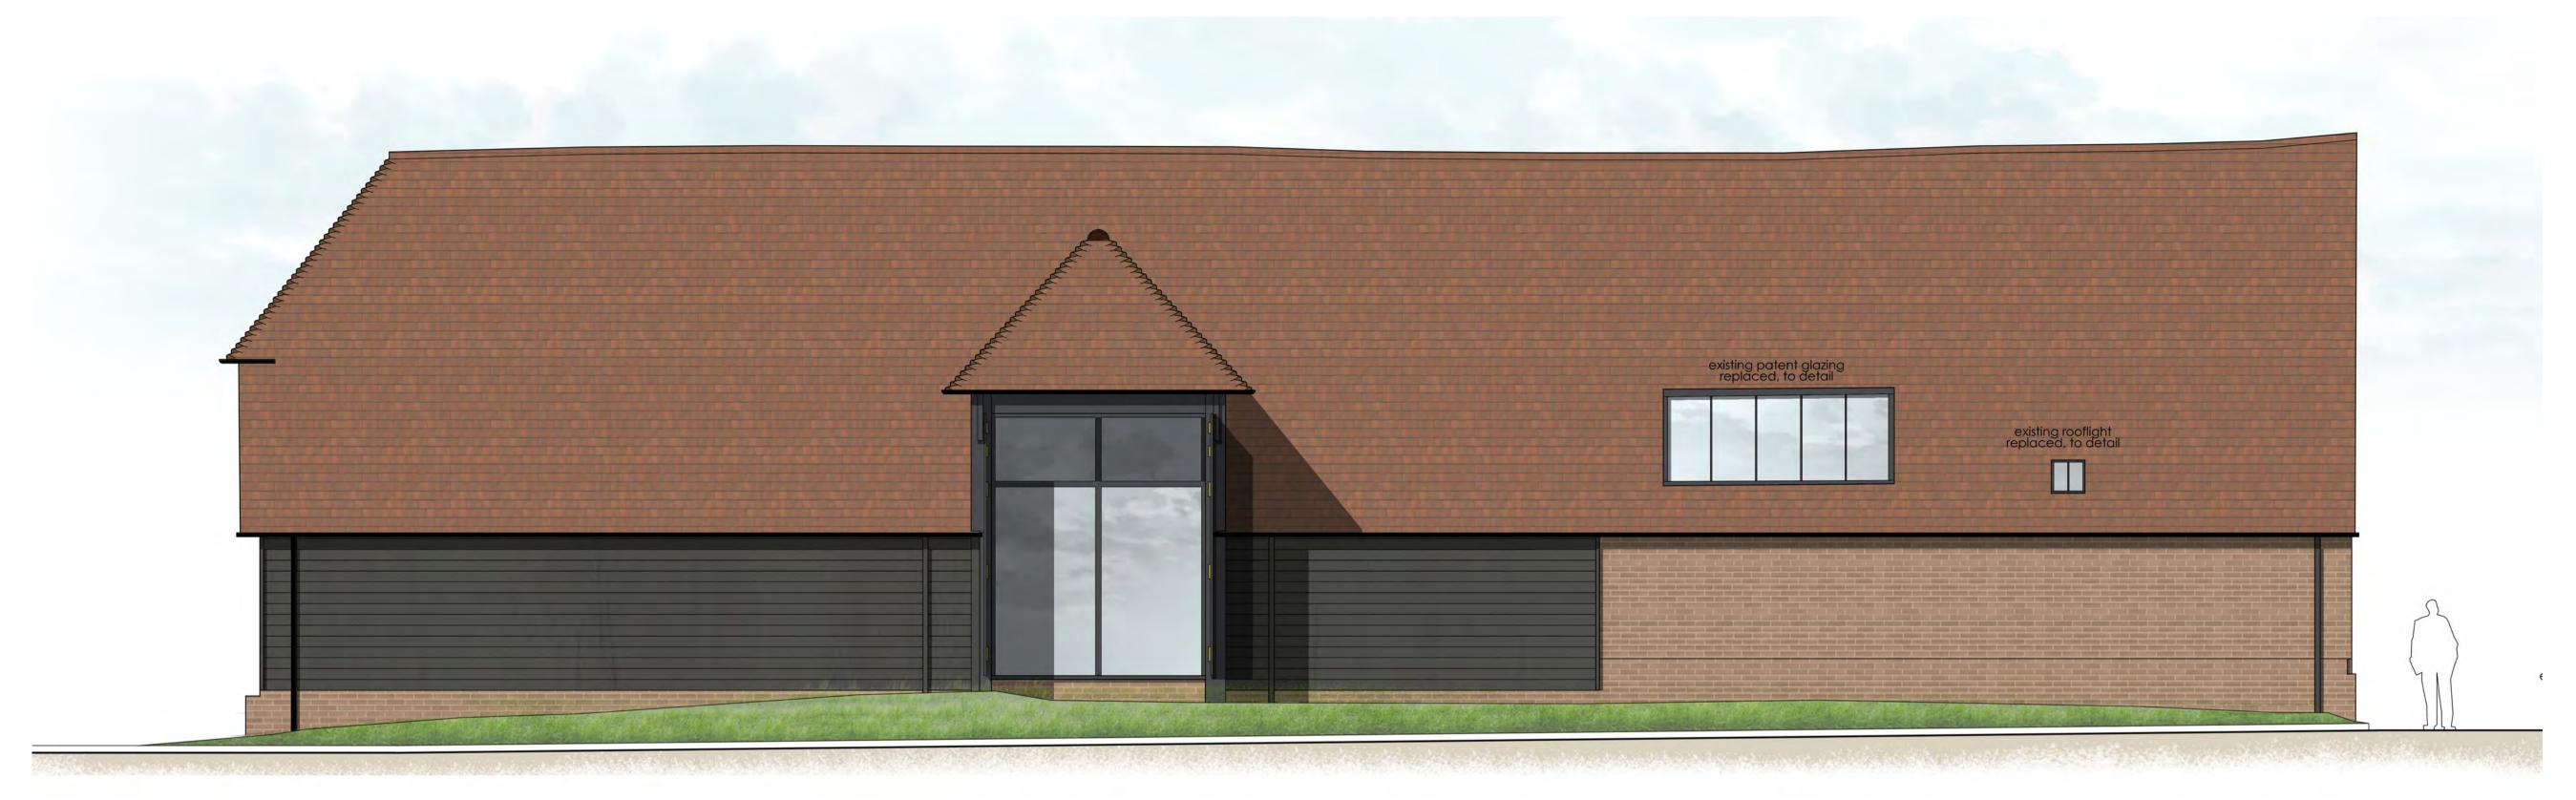

Proposed north-west elevation

0 5m

Barn1 - Proposed first floor plan & north-west elevation (Dwelling 1)

Proposed conversion of existing barns at Queen Court Farm, Water Lane, Ospringe

| ARCH         |   |
|--------------|---|
| ÍTECT<br>URF | _ |

Proposed conversion of existing barns at Queen Court Farm,
Water Lane, Ospringe

Clients Details

SHEPHERD
NEAME

Drawing Title

Barn1 - Proposed first floor plan & south-east elevation (Dwelling 1)

BIM Numbe

19.031